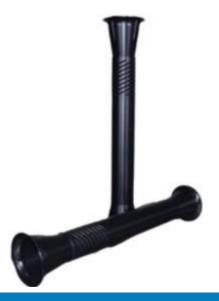

Certified to ISO 9001:2015

**MI-GW1520** 

Ergonomic Screw Lock Dispenser for 15"-20" Coreless Pre-Stretch Wrap

## **INSTRUCTIONS**

- 1. To load your dispenser, unscrew the two halves of the dispenser from themselves by rotating counterclockwise.
- 2. Next, slide your coreless film roll onto either of the two halves.
- 3. Now that the roll is loaded, insert the remaining half into the film roll and screw it back into the other half rotating clockwise.
- 4. Tighten or loosen your dispenser as needed based on the width of the film roll being used.